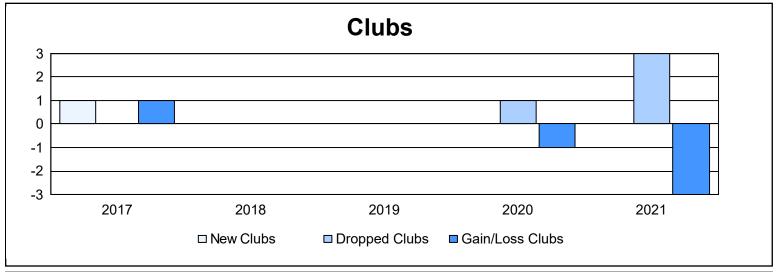

District A 15

As of June 2021 Cumulative

| Year      | New<br>Clubs | Dropped<br>Clubs | Gain/<br>Loss<br>Clubs | New<br>Members | Charter<br>Members | Reinstate<br>Members | Transfer<br>Members | Total<br>Member<br>Added | Total<br>Members<br>Dropped | Gain/<br>Loss<br>Members |
|-----------|--------------|------------------|------------------------|----------------|--------------------|----------------------|---------------------|--------------------------|-----------------------------|--------------------------|
| 2016-2017 | 1            | 0                | 1                      | 126            | 29                 | 8                    | 11                  | 174                      | 247                         | -73                      |
| 2017-2018 | 0            | 0                | 0                      | 145            | 3                  | 9                    | 6                   | 163                      | 173                         | -10                      |
| 2018-2019 | 0            | 0                | 0                      | 99             | 2                  | 10                   | 9                   | 120                      | 135                         | -15                      |
| 2019-2020 | 0            | 1                | -1                     | 69             | 5                  | 7                    | 13                  | 94                       | 178                         | -84                      |
| 2020-2021 | 0            | 3                | -3                     | 96             | 3                  | 4                    | 8                   | 111                      | 157                         | -46                      |
| Average   | 0            | 1                | -1                     | 107            | 8                  | 8                    | 9                   | 132                      | 178                         | -46                      |